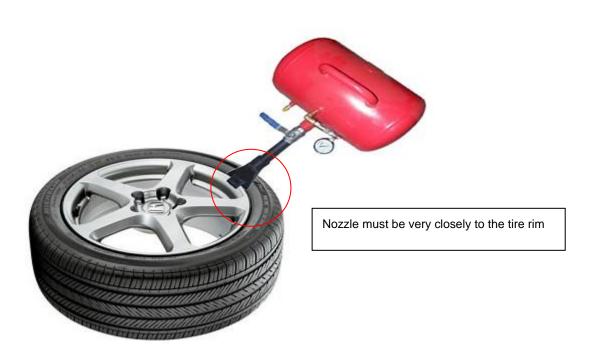

## Tire Rapid inflating air tank device instruction

The tire rapid inflating air tank is the professional inflating device that designed for some vacuum tire bead with its rim,

Operation method key points as below:

- 1. Close the control valve, connecting the air source with the rapid connector for inflating the air into the air tank. Please note the inflated air pressure should not be more than 8kg.
- 2. Put the tire on the ground smoothly.
- 3. Take the air tank beside the tire, and put the Rapid inflating nozzle near closely to the tire rim.
- 4. Open the control valve, the high pressure air inside the air tank will be explosively inflating into the tire, which force will lead to the quick sealed between the tire beads and tie rim. Remove the the rapid inflating air tank.
- 5. Inflating the tire to a right air pressure trough the tire valve core

## NOTE:

- 1. The air pressure inside the air tank cannot be more than 8kg;
  For the operator' security, if the inside air pressure is more than 8kg, the safety valve will open automatically for balancing the pressure.
- 2. Be sure the tire must be put smoothly on the ground.
- 3. For ensure the safety of the operator, the Rapid inflating nozzle must be very closely to the tire rim; and there will be a big reacting force when open the control valve, so please hold the air tank tightly
- 4. Please wear the ear protective cover and safety glasses when using the rapid inflating air tank device.