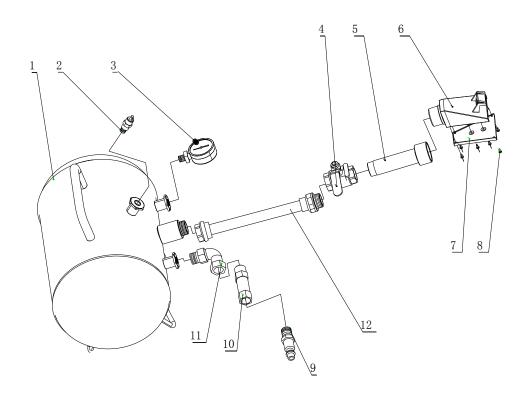

| 1  | CX-001-010100-0 | Air tank accombly/for rapid inflating) LI0010102 (printed) |
|----|-----------------|------------------------------------------------------------|
| !  | CX-001-010100-0 | Air tank assembly(for rapid inflating) U0010102 (printed)  |
| 2  | S-030-030800-0  | Safety valve CE(9.0∼9.5kg)                                 |
| 3  | S-038-000020-0  | pressure gauge (φ62.5)                                     |
| 4  | S-030-000034-0  | Control valve s.s                                          |
| 5  | CX-0UB-610400-0 | UB connection fir rapid inflating air tank UB016104        |
| 6  | C-001-020100-0  | Rapid inflating nozzle                                     |
| 7  | C-001-020200-0  | Cover                                                      |
| 8  | B-019-350095-0  | Cross head screw GB846-85                                  |
| 9  | S-025-000050-0  | Quick connector                                            |
| 10 | S-030-010400-1  | one-way valve                                              |
| 11 | H-051-010414-0  | L-union                                                    |
| 12 | C-000-010003-0  | Rubber hose UB0172(optional)                               |