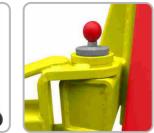

## FEATURES

- \* Manual release from two sides and pedal release from one side , self-locking protection device, safe and easy to operate.
- \* Equip height limit switch to ensure the lifting height safely, prevent the vehicle roof from damaging.
- \* Equalization of two steel cables force both sliding blocks to move synchronously, effectively prevent the vehicle from tilting
- \* Minimum height of the lifting pad is 110mm, easily lift and suitable for low profile cars and SUV. Equip aluminum motor and car door-opening protection as standard configuration.
- \* Reliable oil cylinder, adopts chrome-plating honed cylinder and piston rod, with Italian seals on hydraulic rams ,ensure long service life
- \* Passed 115% dynamic test and 150% static test