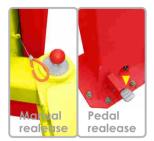

## FEATURES

- \* Manual release from two sides and pedal release from one side , self-locking protection device, safe and easy to operate.
- \* Equip height limit switch to ensure the lifting height safely, prevent the vehicle roof from damaging.
- \* Equalization of two steel cables force both sliding blocks to move synchronously, effectively prevent the vehicle from tilting
- \* Minimum height of the lifting pad is 110mm, easily lift and suitable for low profile cars and SUV. Equip aluminum motor and car door-opening protection as standard configuration.
- \* Reliable oil cylinder, adopts chrome-plating honed cylinder and piston rod, with Italian seals on hydraulic rams ,ensure long service life
- \* Passed 115% dynamic test and 150% static test

Adding two strengthening Two-in-one unlock ribs on carriage, which improve the intensity of machine.

function, more convenient and fast for operation.