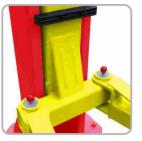

Adding two strengthening Two-in-one unlock ribs on carriage, which improve the intensity of machine.

function, more convenient and fast for operation.