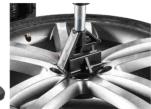

## **INDEPENDENT 007B HELP ARM SYSTEM**

- \* Pneumatic tyre lifting device which can be lifted at any position makes it labor saving and convenient to demount/mount tyres.
- \* Nylon pressing roller, can easily allow the separation of tire and rim.
- \* Central positioning function: make rim and tyre detached& clamp jaws quickly and conveniently