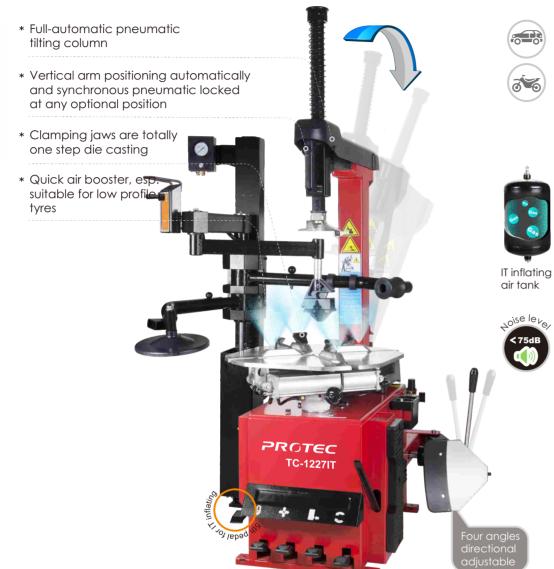

# TC-1227IT

Max working clamping 24"

## **RIM CLAMPING METHOD**

24" enlarged turntable and high power motor, which increase working strength

Inside clamping 12~24"

Outside clamping 10~21"

#### STANDARD PARTS

Complete pressure gauge box

Complete oil fog maker 2000

Jaw'200 protector (short)

Mount/demount head protector 7#

Tire pressing head (upper)

g Tire pressing r) head(bottom)

shovel protection

Bead breaker

cover

Oil-water box

Rim protection

## SPECIFICATIONS

Working pressure
Optional power supply
Optional motor power
Dimension(007 help arm)
N/G weight(main body)
N/G weight(037 help arm)
N/G weight(total)

8-10bar(116-145 psi) 110v (1ph)/ 220v (1/3ph)/380v(3ph) 0.55/0.75/1.1 kw 1550\*310\*550mm(5.1\*1.0\*1.8 ft) 229/255 kg(504/561 lbs) 90/104 kg(198/229 lbs) 310/359 kg(660/743 lbs)