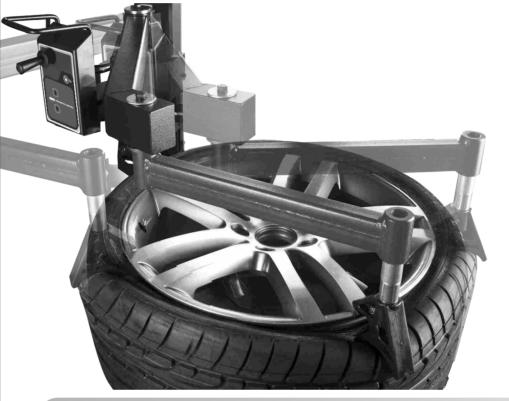

## **INDEPENDENT 007B HELP ARM SYSTEM**

- \* Pneumatic tyre lifting device which can be lifted at any position makes it labor saving and convenient to demount/mount tyres.
- \* Nylon pressing roller, can easily allow the separation of tire and rim.
- \* Central positioning function: make rim and tyre detached& clamp jaws quickly and conveniently