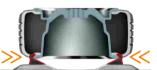

## **RIM CLAMPING METHOD**

24" enlarged turntable and high power motor, which increase working strength

Inside clamping 12~24"

Outside clamping 10~21"