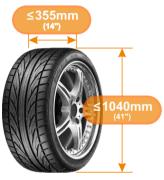

## **RIM CLAMPING METHOD**

24" enlarged turntable and high power motor, which increase working strength

Inside clamping 12~24"

Outside clamping 10~21"