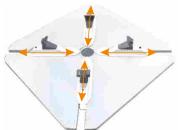

## **INDEPENDENT 007B HELP ARM SYSTEM**

- \* Pneumatic tyre lifting device which can be lifted at any position makes it labor saving and convenient to demount/mount tyres.
- \* Nylon pressing roller, can easily allow the separation of tire and rim.
- \* Central positioning function: make rim and tyre detached& clamp jaws quickly and conveniently