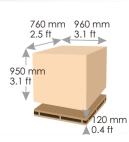

## SPECIFICATIONS

Working pressure
Optional power supply
Optional motor power
Dimension(007 help arm)
N/G weight(main body)
N/G weight(037 help arm)
N/G weight(total)

8-10bar(116-145 psi) 110v (1ph)/ 220v (1/3ph)/380v(3ph) 0.55/0.75/1.1 kw 1550\*310\*550mm(5.1\*1.0\*1.8 ft) 229/255 kg(504/561 lbs) 90/104 kg(198/229 lbs) 310/359 kg(660/743 lbs)