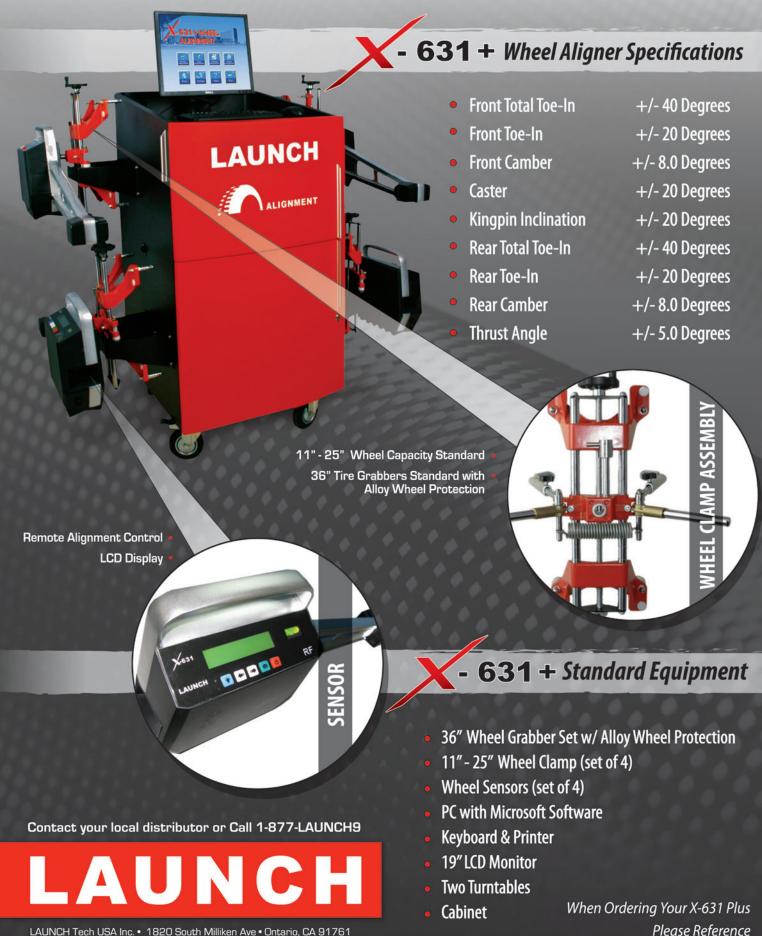

### Alignment Technology Utilizing 8 Sensor CCD

- Remote Controls At Each Sensor •
- LCD Display Provides The Ability To Control The Alignment Program At Each Sensor
  - 19" LCD Standard
  - 234" (19.5') Wheelbase Range
    - 20 Degree CCD Cameras
    - Automatic Spoiler Program
  - Choose Either 180°, 90° or Rolling Compensation
    - Cableless •

Main Screen

- Choose From Standard, Quick Or Additional Measurements
- Technician Can Choose From 2-D or 3-D Graphic Program Display

LAUNCH

ALIGNMENT

- Allows The Technician To Choose The System Management Level From Learner To Expert
- Choose Either Two Or Four Wheel Alignment
- 234" Wheelbase (19.5)