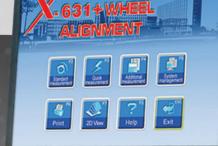

Main Screen

- Choose From Standard, Quick Or Additional Measurements
- Technician Can Choose From 2-D or 3-D Graphic Program Display

LAUNCH

ALIGNMENT

- Allows The Technician To Choose The System Management Level From Learner To Expert
- Choose Either Two Or Four Wheel Alignment
- 234" Wheelbase (19.5)